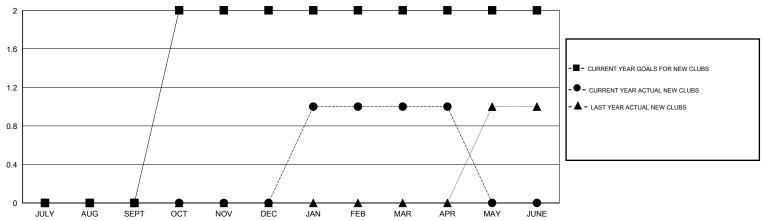

## **LOCATION NETHERLANDS**

 $\mathsf{GMT}\;\mathsf{CA}\;4$ 

|               |                  | Clubs               |                            |                             |                       |                    | Members                    |                              |                             |
|---------------|------------------|---------------------|----------------------------|-----------------------------|-----------------------|--------------------|----------------------------|------------------------------|-----------------------------|
|               | RESU             | LTS FOR 2013-2014   |                            |                             | RESULTS FOR 2013-2014 |                    |                            |                              |                             |
| QUARTER       | NEW CLUB<br>GOAL | ACTUAL NEW<br>CLUBS | ACTUAL<br>DROPPED<br>CLUBS | ACTUAL NET<br>GAIN/<br>LOSS | QUARTER               | NEW MEMBER<br>GOAL | ACTUAL TOTAL MEMBERS ADDED | ACTUAL<br>DROPPED<br>MEMBERS | ACTUAL NET<br>GAIN/<br>LOSS |
| JULY/AUG/SEPT | 0                | 0                   | 0                          | 0                           | JULY/AUG/SEPT         | 0                  | 8                          | 11                           | -3                          |
| OCT/NOV/DEC   | 2                | 0                   | 0                          | 0                           | OCT/NOV/DEC           | 63                 | 22                         | 17                           | 5                           |
| JAN/FEB/MAR   | 0                | 1                   | 0                          | 1                           | JAN/FEB/MAR           | 10                 | 42                         | 17                           | 25                          |
| APR/MAY/JUNE  | 0                | 0                   | 0                          | 0                           | APR/MAY/JUNE          | 15                 | 5                          | 6                            | -1                          |

### GOALS AND ACTUAL NEW CLUBS CUMULATIVE