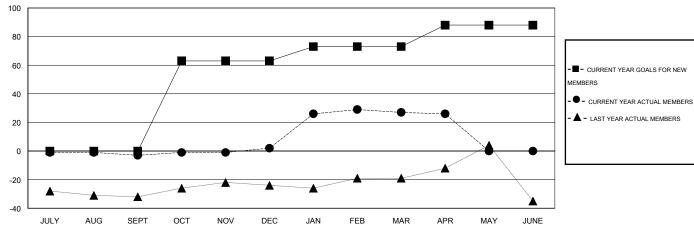

## **LOCATION NETHERLANDS**

 $\mathsf{GMT}\;\mathsf{CA}\;4$ 

|               |                  | Clubs               |                            |                             |                       |                    | Members                    |                              |                             |
|---------------|------------------|---------------------|----------------------------|-----------------------------|-----------------------|--------------------|----------------------------|------------------------------|-----------------------------|
|               | RESU             | LTS FOR 2013-2014   |                            |                             | RESULTS FOR 2013-2014 |                    |                            |                              |                             |
| QUARTER       | NEW CLUB<br>GOAL | ACTUAL NEW<br>CLUBS | ACTUAL<br>DROPPED<br>CLUBS | ACTUAL NET<br>GAIN/<br>LOSS | QUARTER               | NEW MEMBER<br>GOAL | ACTUAL TOTAL MEMBERS ADDED | ACTUAL<br>DROPPED<br>MEMBERS | ACTUAL NET<br>GAIN/<br>LOSS |
| JULY/AUG/SEPT | 0                | 0                   | 0                          | 0                           | JULY/AUG/SEPT         | 0                  | 8                          | 11                           | -3                          |
| OCT/NOV/DEC   | 2                | 0                   | 0                          | 0                           | OCT/NOV/DEC           | 63                 | 22                         | 17                           | 5                           |
| JAN/FEB/MAR   | 0                | 1                   | 0                          | 1                           | JAN/FEB/MAR           | 10                 | 42                         | 17                           | 25                          |
| APR/MAY/JUNE  | 0                | 0                   | 0                          | 0                           | APR/MAY/JUNE          | 15                 | 5                          | 6                            | -1                          |

#### GOALS AND ACTUAL MEMBERS CUMULATIVE

| DROPPED CLUBS: 0  DROPPED MEMBERS |              | 33 CLUBS OF 70 ADDED 1 OR MORE NEW MEMBERS | GENDER DISTRIBU<br>MALE<br>FEMALE     | 1,667 (87.92%)<br>229 (12.08%) |   |
|-----------------------------------|--------------|--------------------------------------------|---------------------------------------|--------------------------------|---|
| DECEASED  CLUB CANCELLED          | 9<br>0<br>42 | CLICK HERE FOR HEALTH ASSESSMENT DATA      | FAMILY UNIT MEMBERS HEAD OF HOUSEHOLD |                                | 0 |
| TOTAL                             | 51           |                                            | NON-HEAD OF HOUSEHOLD                 |                                |   |